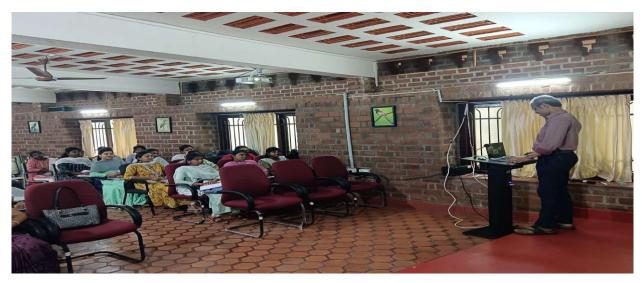

www.gvgvc.ac.in; principal@gvgvc.ac.in Ph.04252-223019

Fax: 04252-233111

Distal:

Date & place: 31. 01. 2024

Veaux: SACON, Lecture

10.00 - 3.30

Research Julietate visit - SACON Under DBT Star Status Schone

F. N. dersion - Biodiversity of birds

Dr. P Promoth, Derice Principal Scientist Sacon, Cainhatore introduced about the variety of species in India and also cell over the world the started the dersion by explaining offices in Crows, Lyarrows, Quail, kite etc. He encouraged the dudents with different stories related to animals how it was mountaining site population in the seosystem and also wetland evorystem. Population decline of eagle in north India was explained by Dr Bromoth P from bell nesting rature, Brocal parasitism about the quaid and crow, meaning, tailoring habits of birds, feeding habits, sexual behaviours and the hubetal of species etc was interestingly explained by him Importance of birds and its biodium to was clearly explained by derica principal seventies or promoth and the altulants motivated through his speech and the sexues was more interesting.