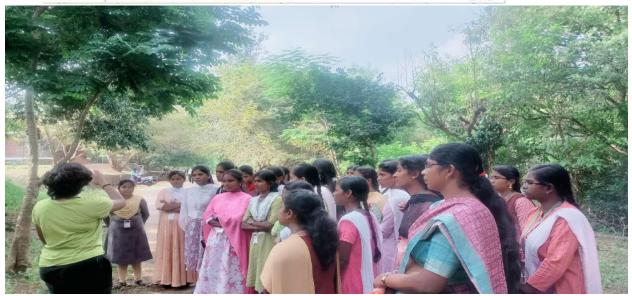

www.gvgvc.ac.in; principal@gvgvc.ac.in Ph.04252-223019

Fax: 04252-233111

Distal:

Date & place: 31. 01. 2024

Veaux: SACON, Lecture

10.00 - 3.30

Research Julietate visit - SACON Under DBT Star Status Schone

F. N. dersion - Biodiversity of birds

Dr. P Promoth, Derice Principal Scientist Sacon, Cainhatore introduced about the variety of species in India and also cell over the world the started the dersion by explaining offices in Crows, Lyarrows, Quail, kite etc. He encouraged the dudents with different stories related to animals how it was mountaining site population in the seosystem and also wetland evorystem. Population decline of eagle in north India was explained by Dr Bromoth P from bell nesting rature, Brocal parasitism about the quaid and crow, meaning, tailoring habits of birds, feeding habits, sexual behaviours and the hubetal of species etc was interestingly explained by him Importance of birds and its biodium to was clearly explained by derica principal seventies or promoth and the altulants motivated through his speech and the sexues was more interesting.