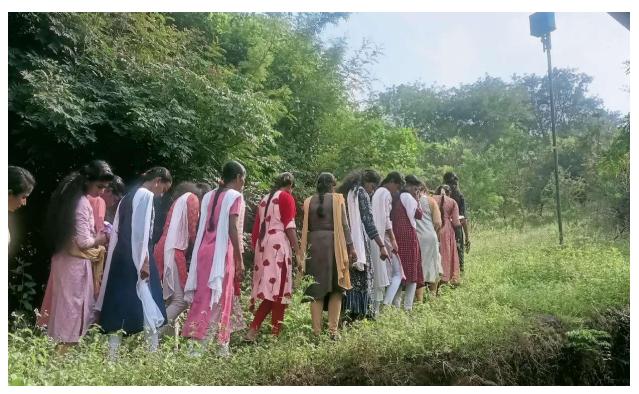

Dr. P Promoth, Derice Principal Scientist Sacon, Cainhatore introduced about the variety of species in India and also cell over the world the started the dersion by explaining offices in Crows, Lyarrows, Quail, kite etc. He encouraged the dudents with different stories related to animals how it was mountaining site population in the seosystem and also wetland evorystem. Population decline of eagle in north India was explained by Dr Bromoth P from bell nesting rature, Brocal parasitism about the quaid and crow, meaning, tailoring habits of birds, feeding habits, sexual behaviours and the hubetal of species etc was interestingly explained by him Importance of birds and its biodium to was clearly explained by derica principal seventies or promoth and the altulants motivated through his speech and the sexues was more interesting.

Trækking is very intresting and looking a title, lette different Birds vieus. Their one place is elephant dumbing place. That view is very Amazing.

The trekking guidés has Smathi and keerthana Sister, are very kindly they led with patience.