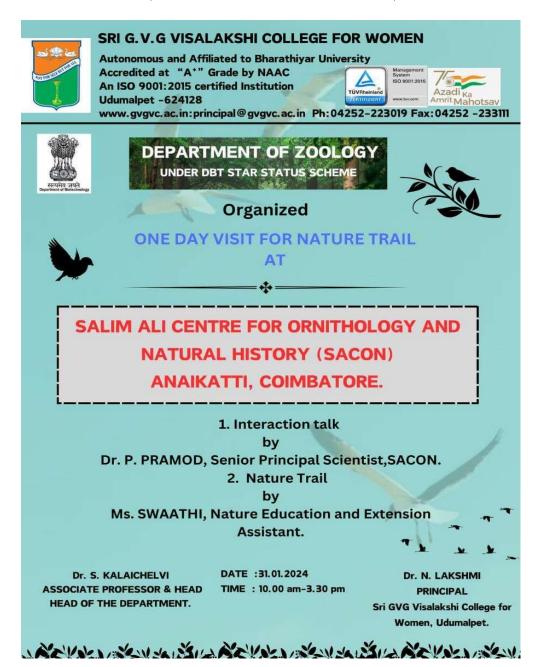

### **DEPARTMENT OF ZOOLOGY** Organizes a

"Field Visit - SACON"

(Under the DBT Star Status Scheme)

Sri G.V.G. Visalakshi College for Women, Udumalpet-642128 Autonomous and Affiliated to Bharathiar University, Coimbatore Accredited at A grade by NAAC (Fourth cycle) An ISO 9001:2015 Certified Institution

#### Programme Schedule

| Time          | Topic                             |  |
|---------------|-----------------------------------|--|
| 10:00 - 10:30 | Welcome Address                   |  |
| 10:30 - 10:45 | Refreshments                      |  |
| 10:45 - 12:30 | Nature Trail                      |  |
| 12:30 - 13:30 | Lunch                             |  |
| 11.00 15.00   | Talk & Interaction with Scientist |  |
| 14:00 – 15:30 | Dr. P. Pramod, Senior Principal   |  |

#### Dr. P. Pramod

Senior Principal Scientist

Sálim Ali Centre for Ornithology and Natural History (SACON)

South India Centre of Wildlife Institute of India

Ministry of Environment, Forest and Climate Change, Government of India