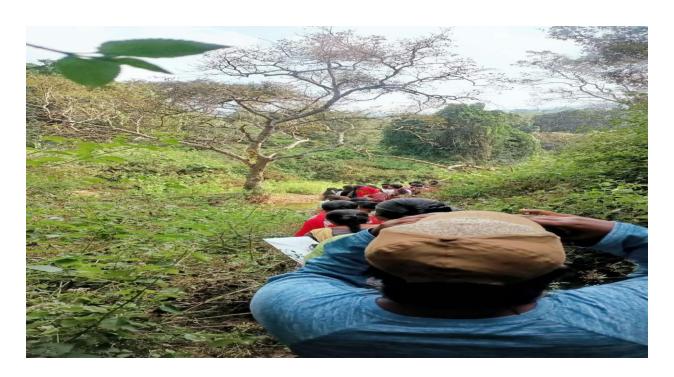

Dr. P Promoth, Derice Principal Scientist Sacon, Cainhatore introduced about the variety of species in India and also cell over the world the started the dersion by explaining offices in Crows, Lyarrows, Quail, kite etc. He encouraged the dudents with different stories related to animals how it was mountaining site population in the seosystem and also wetland evorystem. Population decline of eagle in north India was explained by Dr Bromoth P from bell nesting rature, Brocal parasitism about the quaid and crow, meaning, tailoring habits of birds, feeding habits, sexual behaviours and the hubetal of species etc was interestingly explained by him Importance of birds and its biodium to was clearly explained by derica principal seventies or promoth and the altulants motivated through his speech and the sexues was more interesting.

Trækking is very intresting and looking a title, lette different Birds vieus. Their one place is elephant dumbing place. That view is very Amazing.

The trekking guidés has Smathi and keerthana Sister, are very kindly they led with patience.