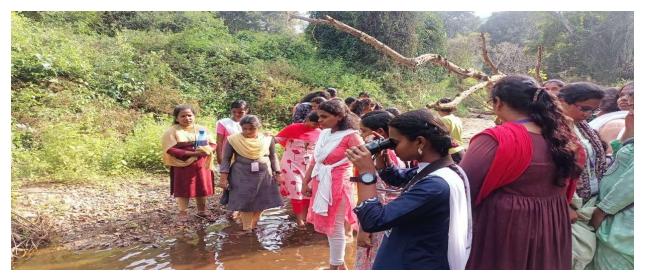

www.gvgvc.ac.in; principal@gvgvc.ac.in Ph.04252-223019

Fax: 04252-233111

Distal:

Date & place: 31. 01. 2024

Veaux: SACON, Lecture

10.00 - 3.30

Research Julietate visit - SACON Under DBT Star Status Schone

F. N. dersion - Biodiversity of birds

Dr. P Promoth, Derice Principal Scientist Sacon, Cainhatore introduced about the variety of species in India and also cell over the world the started the dersion by explaining offices in Crows, Lyarrows, Quail, kite etc. He encouraged the dudents with different stories related to animals how it was mountaining site population in the seosystem and also wetland evorystem. Population decline of eagle in north India was explained by Dr Bromoth P from bell nesting rature, Brocal parasitism about the quaid and crow, meaning, tailoring habits of birds, feeding habits, sexual behaviours and the hubetal of species etc was interestingly explained by him Importance of birds and its biodium to was clearly explained by derica principal seventies or promoth and the altulants motivated through his speech and the sexues was more interesting.

# Feed back

Bird diversity of India and their conservation Study for salin ALB centre for porrithology and Nortural History. Teaching has Dr. p. Pramod, Senior Principal Scientist.

His reach is very intresting. The hirds are different, different kinds of habbitate. They are very intresting species. Nature is Boarty. That centre is very neetly, peace full of complex, and treas. They are very, a number of warnes and 8p. is very smaring lessons.

Trækking is very intresting and looking a title, lette different Birds vieus. Their one place is elephant dumbing place. That view is very Amazing.

The trekking guidés has Smathi and keerthana Sister, are very kindly they led with patience.